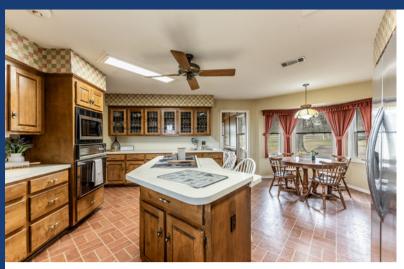

## 289 FM 980 ROAD

Custom home on 20 acres built for entertaining! This one checks all the boxes with 2 living areas, 2 wood burning fireplaces, 2 air conditioners, and a full house generator. It also has spacious rooms, walk in closets, built ins galore and tons of storage. The 4th bedroom could also be an office/study. The barn is approximately 4,000 sq. ft. with 8 custom built metal/wood stalls, tack room/workshop, possible barn apt., and plenty of room for equipment. Schedule your showing today!