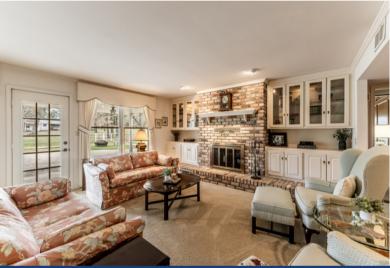

## 289 FM 980 ROAD

Custom home on 20 acres built for entertaining! This one checks all the boxes with 2 living areas, 2 wood burning fireplaces, 2 air conditioners, and a full house generator. It also has spacious rooms, walk in closets, built ins galore and tons of storage. The 4th bedroom could also be an office/study. The barn is approximately 4,000 sq. ft. with 8 custom built metal/wood stalls, tack room/workshop, possible barn apt., and plenty of room for equipment. Schedule your showing today!