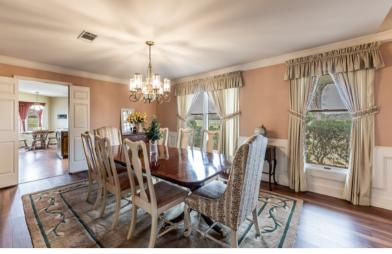

## 289 FM 980 ROAD

Custom home on 20 acres built for entertaining! This one checks all the boxes with 2 living areas, 2 wood burning fireplaces, 2 air conditioners, and a full house generator. It also has spacious rooms, walk in closets, built ins galore and tons of storage. The 4th bedroom could also be an office/study. The barn is approximately 4,000 sq. ft. with 8 custom built metal/wood stalls, tack room/workshop, possible barn apt., and plenty of room for equipment. Schedule your showing today!