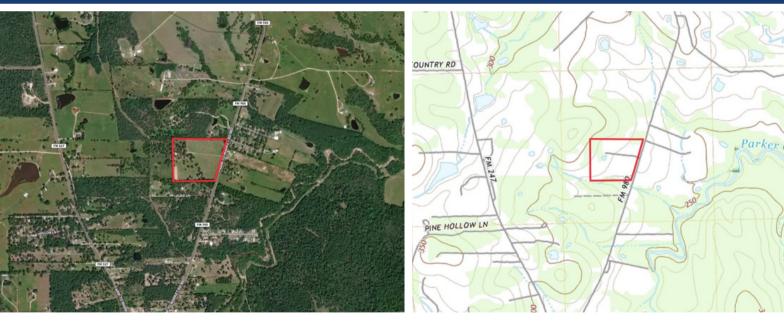

## 289 FM 980 ROAD

Custom home on 20 acres built for entertaining! This one checks all the boxes with 2 living areas, 2 wood burning fireplaces, 2 air conditioners, and a full house generator. It also has spacious rooms, walk in closets, built ins galore and tons of storage. The 4th bedroom could also be an office/study. The barn is approximately 4,000 sq. ft. with 8 custom built metal/wood stalls, tack room/workshop, possible barn apt., and plenty of room for equipment. Schedule your showing today!

## 289 FM 980 ROAD HUNTSVILLE, TEXAS

## FM 2821 - go North on FM 247 - turn right on FM 980 - property is approximately 1 mile on the left.

Markham Realty

Selling Quality Texas Properties Since 1970

contact@markhamrealty.com

936-295-5989 | markhamrealty.com