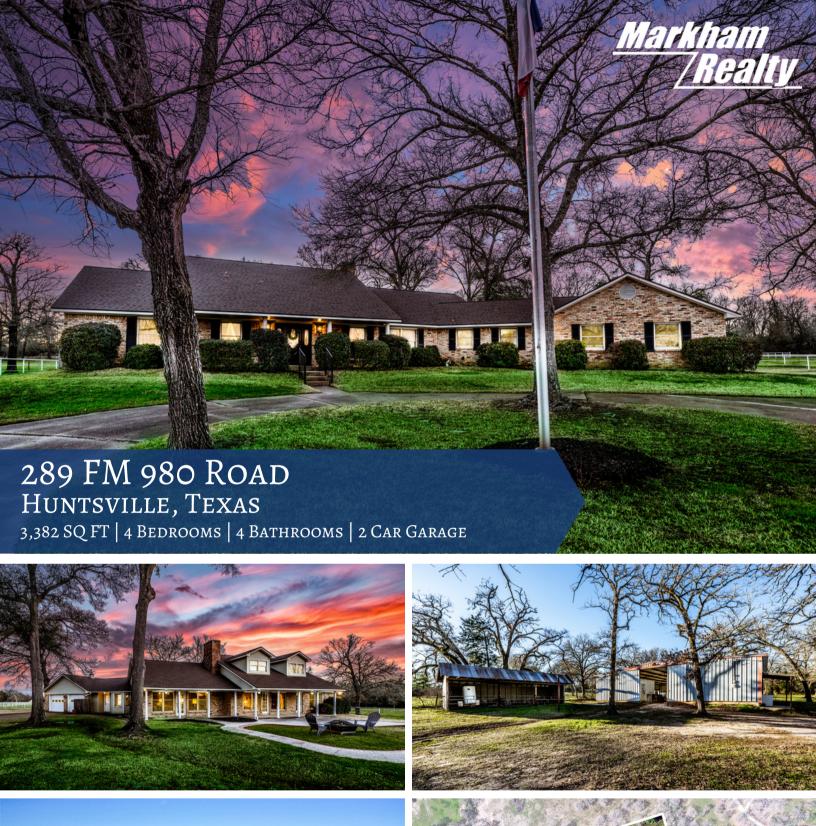

## 289 FM 980 ROAD

Custom home on 20 acres built for entertaining! This one checks all the boxes with 2 living areas, 2 wood burning fireplaces, 2 air conditioners, and a full house generator. It also has spacious rooms, walk in closets, built ins galore and tons of storage. The 4th bedroom could also be an office/study. The barn is approximately 4,000 sq. ft. with 8 custom built metal/wood stalls, tack room/workshop, possible barn apt., and plenty of room for equipment. Schedule your showing today!

## 289 FM 980 ROAD HUNTSVILLE, TEXAS