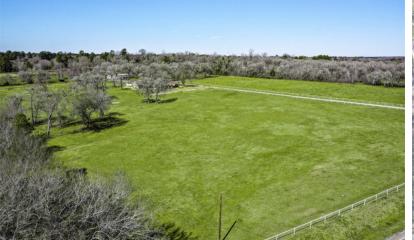

## 289 FM 980 ROAD

Custom home on 20 acres built for entertaining! This one checks all the boxes with 2 living areas, 2 wood burning fireplaces, 2 air conditioners, and a full house generator. It also has spacious rooms, walk in closets, built ins galore and tons of storage. The 4th bedroom could also be an office/study. The barn is approximately 4,000 sq. ft. with 8 custom built metal/wood stalls, tack room/workshop, possible barn apt., and plenty of room for equipment. Schedule your showing today!