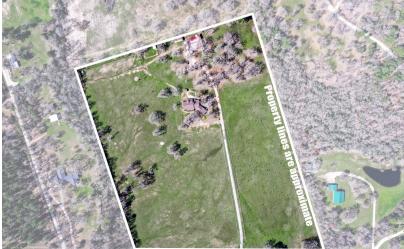

## 289 FM 980 ROAD

Custom home on 20 acres built for entertaining! This one checks all the boxes with 2 living areas, 2 wood burning fireplaces, 2 air conditioners, and a full house generator. It also has spacious rooms, walk in closets, built ins galore and tons of storage. The 4th bedroom could also be an office/study. The barn is approximately 4,000 sq. ft. with 8 custom built metal/wood stalls, tack room/workshop, possible barn apt., and plenty of room for equipment. Schedule your showing today!

## FM 2821 - go North on FM 247 - turn right on FM 980 - property is approximately 1 mile on the left.

Markham Realty

Selling Quality Texas Properties Since 1970

contact@markhamrealty.com

936-295-5989 | markhamrealty.com